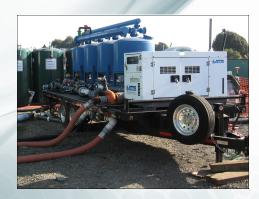

## MOBILE ACTIVE TREATMENT SYSTEM

The MATS offers many advantages over a large scale water treatment system. The MATS is designed to pump down and treat holding ponds or tanks on short notice.

Rates can be quoted by the hour, day or week. In a "flow through" configuration the MATS is designed for sites between 3 and 10 acres.

## **FEATURES**

- Mobile Unit with a Qualified Operator
- 250 GPM Nominal Flow Rate
- Automation & Water Quality Monitoring
- Self Contained System
- Remote Access & Control
- Alarm Signal Transmission

## **ADVANTAGES**

- Fast Response 24/7
- Available On-Demand
- Handle Small to Medium Sized Sites
- Data Logging Discharge Control
- No Site Power Required
- Pump & Filters Included

## **BENEFITS**

- No Long Term Rental
- Low Mobilization Costs
- Quick Pump Down of Ponds for Next Event
- NPDES/SWPPP Compliant
- Low Operating Cost
- Small Footprint
- Pump and Go Design

6301 Angelo Court #9, Loomis, CA 95850, Ph: (916)652-974520 Jetty Dr. Unit A, Newport Beach, CA 92625 Ph: (949)478-0945