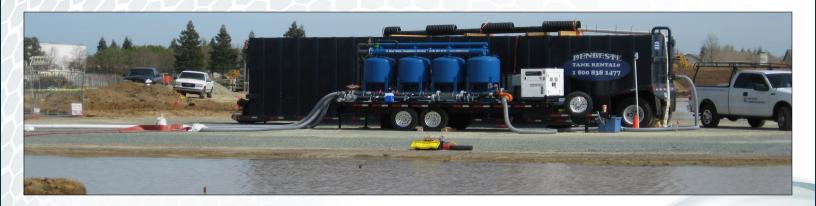

## MOBILE ACTIVE TREATMENT SYSTEM

The MATS offers many advantages over a large scale water treatment system. The MATS is designed to pump down and treat holding ponds or tanks on short notice.

Rates can be quoted by the hour, day or week. In a "flow through" configuration the MATS is designed for sites between 3 and 10 acres.

## **FEATURES**

- Mobile Unit with a Qualified Operator
- 250 GPM Nominal Flow Rate
- Automation & Water Quality Monitoring
- Self Contained System
- Remote Access & Control
- Alarm Signal Transmission

## **ADVANTAGES**

- Fast Response 24/7
- Available On-Demand
- Handle Small to Medium Sized Sites
- Data Logging Discharge Control
- No Site Power Required
- Pump & Filters Included

## **BENEFITS**

- No Long Term Rental
- Low Mobilization Costs
- Quick Pump Down of Ponds for Next Event
- NPDES/SWPPP Compliant
- Low Operating Cost
- Small Footprint
- Pump and Go Design

6301 Angelo Court #9, Loomis, CA 95850, Ph: (916)652-974520 Jetty Dr. Unit A, Newport Beach, CA 92625 Ph: (949)478-0945