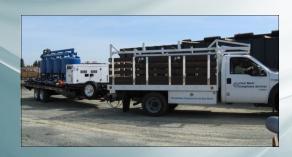

## MOBILE ACTIVE TREATMENT SYSTEM

The MATS offers many advantages over a large scale water treatment system. The MATS is designed to pump down and treat holding ponds or tanks on short notice.

Rates can be quoted by the hour, day or week. In a "flow through" configuration the MATS is designed for sites between 3 and 10 acres.

## **FEATURES**

- Mobile Unit with a Qualified Operator
- 250 GPM Nominal Flow Rate
- Automation & Water Quality Monitoring
- Self Contained System
- Remote Access & Control
- Alarm Signal Transmission

## **ADVANTAGES**

- Fast Response 24/7
- Available On-Demand
- Handle Small to Medium Sized Sites
- Data Logging Discharge Control
- No Site Power Required
- Pump & Filters Included

## **BENEFITS**

- No Long Term Rental
- Low Mobilization Costs
- Quick Pump Down of Ponds for Next Event
- NPDES/SWPPP Compliant
- Low Operating Cost
- Small Footprint
- Pump and Go Design

6301 Angelo Court #9, Loomis, CA 95850, Ph: (916)652-974520 Jetty Dr. Unit A, Newport Beach, CA 92625 Ph: (949)478-0945